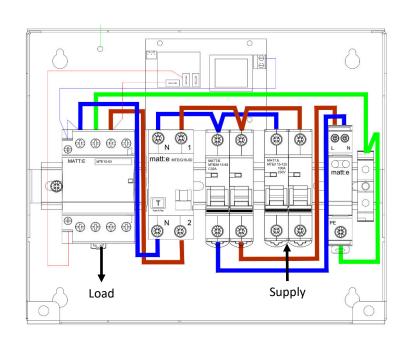

## SP-R-SPD

Single-phase Automatic Reset PEN Fault Protection with Type A RCBO and Type 2 SPD.

The SP-R-SPD single-phase protection device offers a compliant, simple, single connection centre, for EV charge point installations, allowing connection to the existing TN-C-S earthing facility without the use earth electrodes. Designed to facilitate compliance with BS:7671 2018,

Amendment 2: 2022 Regulation 722.411.4.1 (iv).

The device comes complete with Type A RCBO and Type 2 SPD giving total protection on your EV charge point installation.

## **Product Features and benefits**

- Built in matt:e PEN Fault Protection
- NO EARTH ELECTRODES REQUIRED
- Helps reduce disruptive and costly groundworks
- Removes the risk of striking buried services
- Simple wire in wire out connection
- Over current protection
- 40A Type A RCBO
- Type 2 SPD
- Standard 1 Year parts warranty