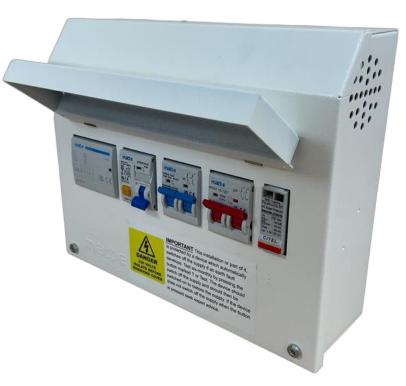

## SP-R-SPD

Single-phase Automatic Reset PEN Fault Protection with Type A RCBO and Type 2 SPD.

The SP-R-SPD single-phase protection device offers a compliant, simple, single connection centre, for EV charge point installations, allowing connection to the existing TN-C-S earthing facility without the use earth electrodes. Designed to facilitate compliance with BS:7671 2018,

## **Product Features and benefits**

- Built in matt:e PEN Fault Protection
- NO EARTH ELECTRODES REQUIRED
- Helps reduce disruptive and costly groundworks
- Removes the risk of striking buried services
- Simple wire in wire out connection
- Over current protection
- 40A Type A RCBO
- Type 2 SPD
- Standard 1 Year parts warranty

## SP-R-SPD

Single-phase Automatic Reset PEN Fault Protection with Type A RCBO and Type 2 SPD.

| Description              | Single-phase Voltage Monitoring and Protection Unit                                                                                                                |
|--------------------------|--------------------------------------------------------------------------------------------------------------------------------------------------------------------|
| Certification            | UKCA, CE                                                                                                                                                           |
| Input Volts              | Nominal input voltage single-phase 230V 50Hz                                                                                                                       |
| Max Load                 | 7,4kW                                                                                                                                                              |
| Terminal Capacity        |                                                                                                                                                                    |
|                          | In Out                                                                                                                                                             |
|                          | L/N: 2.5mm <sup>2</sup> -25mm <sup>2</sup> L/N 2.5mm <sup>2</sup> - 10mm <sup>2</sup>                                                                              |
| Dimensions ( H x W x D ) | 225mm x 275mm x 85mm                                                                                                                                               |
| Weight                   | Approximately 5kG                                                                                                                                                  |
| Enclosure                | Mild steel                                                                                                                                                         |
| Ingress Protection       | IP2X                                                                                                                                                               |
| Warranty                 | The matt:e <i>SP-R-SPD</i> is guaranteed for a period of 1 years from the date of purchase. This warranty is limited to the replacement of faulty components only. |