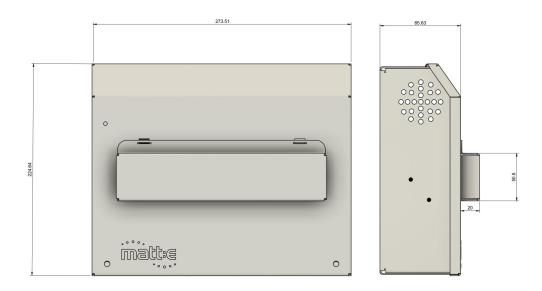

## SP-R-SPD

Single-phase Automatic Reset PEN Fault Protection with Type A RCBO and Type 2 SPD.

| Description              | Single-phase Voltage Monitoring and Protection Unit                                                                                                                |
|--------------------------|--------------------------------------------------------------------------------------------------------------------------------------------------------------------|
| Certification            | UKCA, CE                                                                                                                                                           |
| Input Volts              | Nominal input voltage single-phase 230V 50Hz                                                                                                                       |
| Max Load                 | 7,4kW                                                                                                                                                              |
| Terminal Capacity        |                                                                                                                                                                    |
|                          | In Out                                                                                                                                                             |
|                          | L/N: 2.5mm <sup>2</sup> -25mm <sup>2</sup> L/N 2.5mm <sup>2</sup> - 10mm <sup>2</sup>                                                                              |
| Dimensions ( H x W x D ) | 225mm x 275mm x 85mm                                                                                                                                               |
| Weight                   | Approximately 5kG                                                                                                                                                  |
| Enclosure                | Mild steel                                                                                                                                                         |
| Ingress Protection       | IP2X                                                                                                                                                               |
| Warranty                 | The matt:e <i>SP-R-SPD</i> is guaranteed for a period of 1 years from the date of purchase. This warranty is limited to the replacement of faulty components only. |