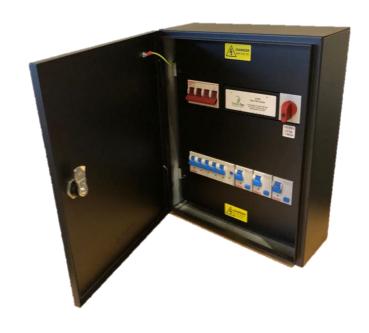

## Three-phase connection unit with 3 x 2 Pole 32A Type A RCBOs

The matt:e EVU connection centres provide a simple to install dedicated EV connection centre, with built in O-PEN® technology, that allows for the connection of EV charge points to the PME earthing facility without the use of earth electrodes.

Helping to facilitate compliance with BS:7671. 2018 Amendment 1, 2020 Regulation 722.411.4.1.(iii).

- Built in O-PEN® technology
- NO EARTH ELECTRODES REQUIRED
- Helps reduce disruptive and costly groundworks
- Removes the risk of striking buried services
- Simple wire in wire out connection
- Phase loss protection
- 3 x 32A DP Type A RCBO
- Mild steel IP4X enclosure
- Standard 1 Year parts warranty