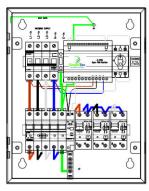

## Three-phase connection unit with 3 x 2 Pole 32A Type A RCBOs

The matt:e EVU connection centres provide a simple to install dedicated EV connection centre, with built in O-PEN® technology, that allows for the connection of EV charge points to the PME earthing facility without the use of earth electrodes.

Helping to facilitate compliance with BS:7671. 2018 Amendment 1, 2020 Regulation 722.411.4.1.(iii).

- Built in O-PEN® technology
- NO EARTH ELECTRODES REQUIRED
- Helps reduce disruptive and costly groundworks
- Removes the risk of striking buried services
- Simple wire in wire out connection
- Phase loss protection
- 3 x 32A DP Type A RCBO
- Mild steel IP4X enclosure
- Standard 1 Year parts warranty