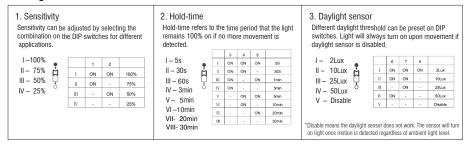

#### **Technical Specifications**

| Operating Voltage   |                             | 198-264 VAC 50/60Hz                          |                      |
|---------------------|-----------------------------|----------------------------------------------|----------------------|
| Rated load          |                             | 400W (Capacitive load) 800W (Resistive load) |                      |
| Stand-by power      |                             | ≤0.5W                                        |                      |
| Sensitivity         | Ceiling mounted height: 3m  | 100% / 75% / 50% / 25%                       | @ Green              |
|                     | Ceiling mounted height: 6m. | 100% / 75% / 50%                             | Z ZZZZ               |
|                     | Wall mounted height: 2m     | 100% / 75% / 50% / 25%                       | ŽŽŽŽŽŽ               |
| Hold-time           |                             | 5S/30S/60S/3min/5min/10min/20min/30min       | 0: LED Driver _0+1/4 |
| Daylight sensor     |                             | 2Lux / 10Lux / 25Lux / 50Lux / Disable       | Ň.                   |
| Microwave frequency |                             | 5.8 GHz ±75MHz                               |                      |
| Transmitting power  |                             | 1mW Max.                                     |                      |
| Detection range     |                             | 4-7m (Installed at 3m high.)                 |                      |
| Mounting Height     |                             | 2.5-6 m(Suction Top Installation)            |                      |
| Detecting Angle     |                             | Ceiling mount 150°                           |                      |

\*50%, 75%, 100% detection sensitivity is workable when installed at 6m mounting height. Only 25% sensitivity is not able to detect motion signal.

#### Settings: