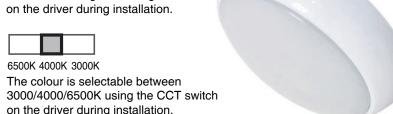

## **Product Description**

- Warranty 2 years + 3 year extended
- PC cover
- · PC housing
- Beam Angle:110°
- Lifetime:50,000H
- Durable
- No flicker
- Easy installation
- · LED driver: isolated constant current
- IP65
- Selectable Power 10W, 14W and 18W