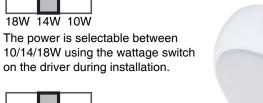

## **Product Description**

- Warranty 2 years + 3 year extended
- PC cover
- · PC housing
- Beam Angle:110°
- Lifetime:50,000H
- Durable
- No flicker
- Easy installation
- · LED driver: isolated constant current
- IP65
- Selectable Power 10W, 14W and 18W