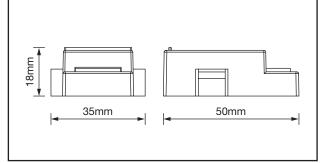

## **TECHNICAL SPECIFICATIONS**

| Product Code               | AB/MSC                               |
|----------------------------|--------------------------------------|
| Mounting Height            | 6m Max                               |
| Detection Range            | 12m Max                              |
| Detection Angle            | 150°                                 |
| Standby Dim-Level          | 20% Or Off                           |
| Standby Time               | 1, 5, or 10 Minutes Or Permanent     |
| Hold Time                  | 5s, 30s, 1min, 3min, 10min           |
| Sensitivity                | 25%, 50%, 75%, 100%                  |
| Daylight Sensor Parameters | 2Lux, 10Lux, 25Lux, 50Lux Or Disable |