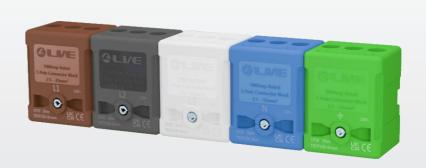

## Description

The LIVE terminal blocks is designed in 5 colors to ensure you can match to each installation. The versatile terminal blocks provide a quick and easy solution for making additional terminations safe for any application.

# Main features

- 5 way 100A rated connector block.
- Lockable design, can be locked with wire seal.
- With five connection points, you can easily connect cables.
- Unique design allows you to join multiple terminal blocks together.
- Cover fixing method:3mm Allen key, fixed with screws.
- Available in 5 colours (brown, grey, black, blue & green).
- Cable entry 3 holes on the top, 2 holes on the bottom.