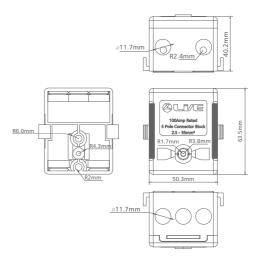

:2.5mm<sup>2</sup> 35mm<sup>2</sup>.
- Screw type hexagon screw.
- Standard BS 7657:2022.
- Frequency:50Hz.
- Material: brass+PBT.
- IP20.

| Part No       | Description                                                             |
|---------------|-------------------------------------------------------------------------|
| TB5P100-Grey  | Grey Terminal Blocks 5P100A ,Terminal Capaticy up to 35mm <sup>2</sup>  |
| TB5P100-Black | Black Terminal Blocks 5P100A ,Terminal Capaticy up to 35mm <sup>2</sup> |
| TB5P100-Brown | Brown Terminal Blocks 5P100A ,Terminal Capaticy up to 35mm <sup>2</sup> |
| TB5P100-Blue  | Blue Terminal Blocks 5P100A ,Terminal Capaticy up to 35mm <sup>2</sup>  |
| TB5P100-Green | Green Terminal Blocks 5P100A ,Terminal Capaticy up to 35mm <sup>2</sup> |

### Dimension



1