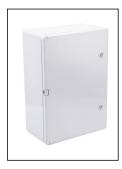

## Distribution board 350x500x190mm grey door

Products may differ in size, colour and appearance to those shown. If you require further information or customisation, please contact us directly.

| Protection class          | IP65                 |
|---------------------------|----------------------|
| Temp. range min           | -35 °C               |
| Temp. range max           | 65 °C                |
| Material                  | Thermo-resistant ABS |
| Product Color             | RAL 7035             |
| External dimensions LxWxH | 350x500x190mm        |
| No. Elements              | 45                   |
| Туре                      | WDB 5                |
| Order no. UK              | 50107053             |
| Packing unit              | 1                    |