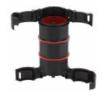

# Fitting options

BraceFITTING

BraceFITTING with 45° angle

BraceFITTING with 90° angle

BraceFITTING with metal

connecting thread (swivel)

BraceFITTING with standard cable gland (swivel)

BraceFITTING with cable gland for EMC protection (swivel)