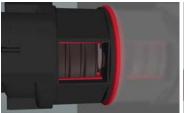

## **Key features**

High protection as standard: All variants of the non-metallic BraceFITTING offer IP68 protection.

Strain resilience: Integrated strain relief.

Twice the security: The directly injected O-ring ensures secure installation and perfect sealing properties.