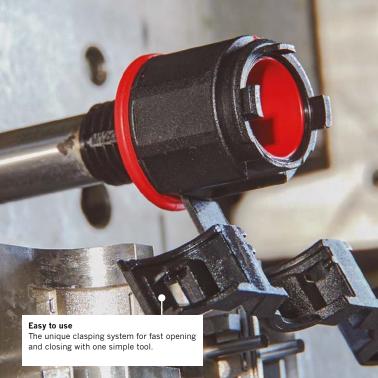

## **Key features**

High protection as standard: All variants of the non-metallic BraceFITTING offer IP68 protection.

Strain resilience: Integrated strain relief.

Twice the security: The directly injected O-ring ensures secure installation and perfect sealing properties.

**Time saving:** One-piece construction that fits all.