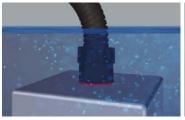

## **Key features**

High protection as standard: All variants of the non-metallic BraceFITTING offer IP68 protection.

Strain resilience: Integrated strain relief.

Twice the security: The directly injected O-ring ensures secure installation and perfect sealing properties.

#### **Technical data**

| Protection class  | IP68                                       |
|-------------------|--------------------------------------------|
| Temperature range | -40 °C - 100 °C                            |
| Material Fitting  | Polyamide UL94 - V0, Gasket: TPU           |
| Sizes             | M12, M16, M20, M25, M32, M40,<br>M50 & M63 |
| Colours           |                                            |