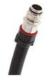

**BraceFITTING** 

IP68 conduit protection for extreme conditions

## **Key features**

High protection as standard: All variants of the non-metallic BraceFITTING offer IP68 protection.

Strain resilience: Integrated strain relief.

Twice the security: The directly injected O-ring ensures secure installation and perfect sealing properties.