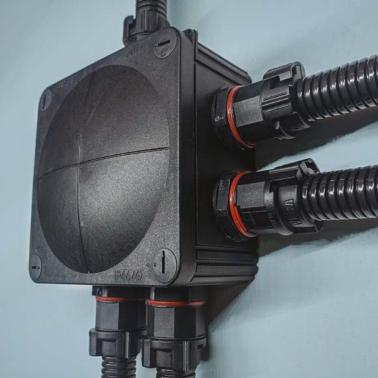

# Fitting options

BraceFITTING

BraceFITTING with 45° angle

BraceFITTING with 90° angle

BraceFITTING with metal

connecting thread (swivel)

BraceFITTING with standard cable gland (swivel)

BraceFITTING with cable gland for EMC protection (swivel)

BraceFITTING with VentGLAND®

BraceFITTING Adaptor

BraceFITTING Y-Connector

BraceFITTING T-Connector