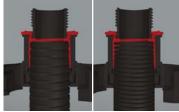

## **Key features**

High protection as standard: All variants of the non-metallic BraceFITTING offer IP68 protection.

Strain resilience: Integrated strain relief.

Twice the security: The directly injected O-ring ensures secure installation and perfect sealing properties.