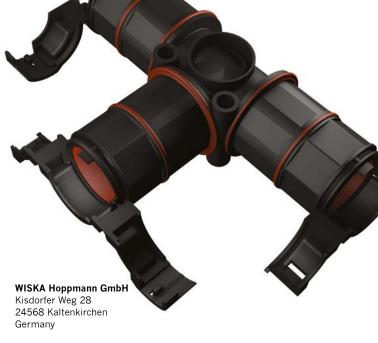

BraceFITTING with VentGLAND®

BraceFITTING Adaptor

BraceFITTING Y-Connector

BraceFITTING T-Connector