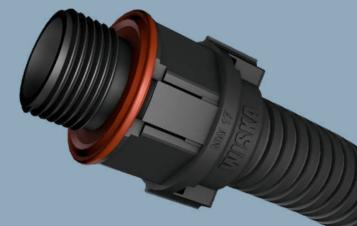

## **Key features**

High protection as standard: All variants of the non-metallic BraceFITTING offer IP68 protection.

Strain resilience: Integrated strain relief.

Twice the security: The directly injected O-ring ensures secure installation and perfect sealing properties.

**Time saving:** One-piece construction that fits all.