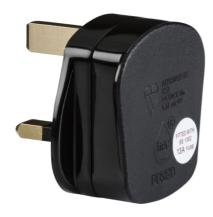

## **SN2135B**

13A Rough Use Plug Top (Quick fix) - Black

www.mlaccessories.co.uk

| MLA PART CODE                            | SN2135B                                                    |
|------------------------------------------|------------------------------------------------------------|
| DESCRIPTION                              | 13A Rough Use Plug Top (Quick fix) - Black                 |
| NET WEIGHT (KG)                          | 0.039                                                      |
| FINISH                                   | Black                                                      |
| DIMENSIONS (MM)                          | Height - 47<br>Width - 49<br>Depth - 42<br>Projection - 20 |
| CONSTRUCTION                             | Construction - PP<br>Construction 2 - & nylon              |
| CLASS                                    | I                                                          |
| IP RATING                                | IP20                                                       |
| INPUT VOLTAGE                            | 230V 50Hz                                                  |
| LOAD/MAX. LOAD                           | 13A                                                        |
| ADDITIONAL FEATURES                      | Quick fix cord grid                                        |
| WARRANTY                                 | 1year(s)                                                   |
| MANUFACTURED IN ACCORDANCE WITH          | BS 1363                                                    |
| ORIGIN OF MANUFACTURE                    | China                                                      |
| DECLARATION OF CONFORMITY (HELD ON FILE) | Yes                                                        |
| EAN                                      | 5056270825169                                              |