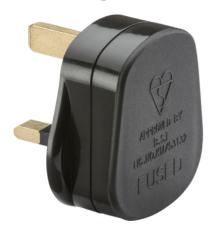

## **SN1383BK**

13A Plug Top with 13A fuse - Black (Screw Cord Grip)

www.mlaccessories.co.uk

| MLA PART CODE                            | SN1383BK                                                   |
|------------------------------------------|------------------------------------------------------------|
| DESCRIPTION                              | 13A Plug Top with 13A fuse - Black (Screw Cord Grip)       |
| NET WEIGHT (KG)                          | 0.044                                                      |
| FINISH                                   | Black                                                      |
| DIMENSIONS (MM)                          | Height - 52<br>Width - 50<br>Depth - 42<br>Projection - 20 |
| CONSTRUCTION                             | Construction - PP                                          |
| CLASS                                    | I                                                          |
| IP RATING                                | IP20                                                       |
| INPUT VOLTAGE                            | 230V 50Hz                                                  |
| EARTH TERMINAL                           | Yes                                                        |
| LOAD/MAX. LOAD                           | 13A                                                        |
| ADDITIONAL FEATURES                      | Screw cord grip                                            |
| WARRANTY                                 | 1year(s)                                                   |
| MANUFACTURED IN ACCORDANCE WITH          | BS 1363-1                                                  |
| ORIGIN OF MANUFACTURE                    | China                                                      |
| DECLARATION OF CONFORMITY (HELD ON FILE) | Yes                                                        |
| EAN                                      | 5055832955702                                              |