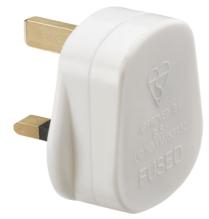

## SN1383

13A Plug Top with 13A fuse - White (Screw Cord Grip)

www.mlaccessories.co.uk

| MLA PART CODE                            | SN1383                                                     |
|------------------------------------------|------------------------------------------------------------|
| DESCRIPTION                              | 13A Plug Top with 13A fuse - White (Screw Cord Grip)       |
| NET WEIGHT (KG)                          | 0.044                                                      |
| FINISH                                   | White                                                      |
| DIMENSIONS (MM)                          | Height - 52<br>Width - 50<br>Depth - 42<br>Projection - 20 |
| CONSTRUCTION                             | Construction - PP                                          |
| CLASS                                    | I                                                          |
| IP RATING                                | IP20                                                       |
| INPUT VOLTAGE                            | 230V 50Hz                                                  |
| EARTH TERMINAL                           | Yes                                                        |
| LOAD/MAX. LOAD                           | 13A                                                        |
| ADDITIONAL FEATURES                      | Screw cord grip                                            |
| WARRANTY                                 | 1year(s)                                                   |
| MANUFACTURED IN ACCORDANCE WITH          | BS 1363-1                                                  |
| ORIGIN OF MANUFACTURE                    | China                                                      |
| DECLARATION OF CONFORMITY (HELD ON FILE) | Yes                                                        |
| EAN                                      | 5055832955672                                              |
| Date Created: 28/03/2024 16:59           |                                                            |