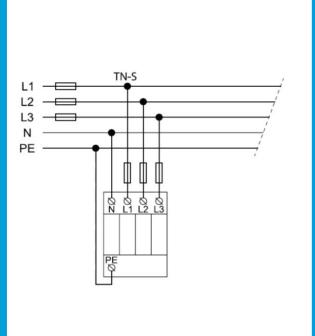

## 381649S Data Sheet Type 1,2&3 SPD

- Compliant to BS EN 61643-11
- Suitable for TNC-S and TN-S installations
- Window indication
- Pluggable replacement modules
- · Remote changeover contacts as standard
- Din rail mountable
- Recommended backup fuse / MCB 63A
- Recommended cable size minimum 16mm