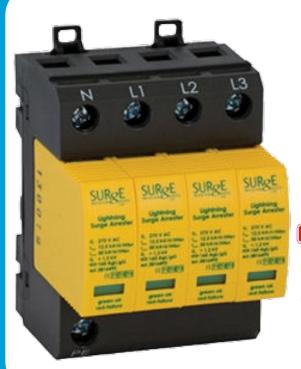

## 381649S Data Sheet Type 1,2&3 SPD

- Compliant to BS EN 61643-11
- Suitable for TNC-S and TN-S installations
- Window indication
- Pluggable replacement modules
- · Remote changeover contacts as standard
- Din rail mountable
- Recommended backup fuse / MCB 63A
- Recommended cable size minimum 16mm

## INSTALLATION INSTRUCTIONS

| Technical Data                                                | 381649S        |
|---------------------------------------------------------------|----------------|
| Maximum Continuous Voltage - Uc                               | 275V           |
| Lightning Impulse Current 10/350µs - I <sub>imp</sub>         | 12.5kA         |
| Total Lightning Impulse Current 10/350μs - I <sub>Total</sub> | 50kA           |
| Nominal Discharge Current 8/20μs - I <sub>n</sub>             | 20kA           |
| Maximum Discharge Current 8/20μs - I <sub>max</sub>           | 50kA           |
| Voltage Protection Level - U <sub>p</sub>                     | ≤1.2kV         |
| Response Time - t <sub>A</sub>                                | ≤25ns          |
| Tightening Torque                                             | 4Nm            |
| Operating Temperature                                         | -40°C to +80°C |
| Mounting On                                                   | 35mm DIN rail  |
| Indication of Status                                          | Flag & Remote  |
| Classification According to BS EN 61643-11                    | Type 1, 2 & 3  |