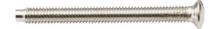

## CSCREW35

M3.5 x 35mm raised head countersunk electrical socket screw - Nickel plated

www.mlaccessories.co.uk

| MLA PART CODE                            | CSCREW35                                                                    |
|------------------------------------------|-----------------------------------------------------------------------------|
| DESCRIPTION                              | M3.5 x 35mm raised head countersunk electrical socket screw - Nickel plated |
| NET WEIGHT (KG)                          | 0.002                                                                       |
| DIMENSIONS (MM)                          | Diameter - 3.5<br>Length - 35<br>Base Diameter - 6                          |
| WARRANTY                                 | 1year(s)                                                                    |
| ORIGIN OF MANUFACTURE                    | China                                                                       |
| DECLARATION OF CONFORMITY (HELD ON FILE) | Yes                                                                         |
| EAN                                      | 5055832981565                                                               |