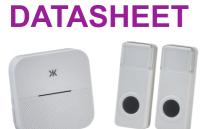

## DC014

Wireless plug in dual entrance door chime system - white

www.mlaccessories.co.uk

| MLA PART CODE                            | DC014                                                    |
|------------------------------------------|----------------------------------------------------------|
| DESCRIPTION                              | Wireless plug in dual entrance door chime system - white |
| NET WEIGHT (KG)                          | 0.18                                                     |
| DIMENSIONS (MM)                          | Height - 81<br>Width - 81.5<br>Depth - 26.2              |
| WARRANTY                                 | 1year(s)                                                 |
| MANUFACTURED IN ACCORDANCE WITH          | EN 62368-1                                               |
| ORIGIN OF MANUFACTURE                    | China                                                    |
| DECLARATION OF CONFORMITY (HELD ON FILE) | Yes                                                      |
| EAN                                      | 5056270827484                                            |