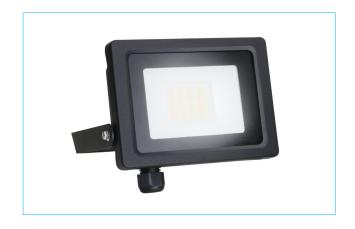

## AFL010/CCT

10W IP65 Hunter Slim Design CCT Floodlight

## PRODUCT FEATURES

- Easy-Install Angled Bracket
- Tri-Colour Selectable (3000K, 4000K & 6000K)
- Slimline Die-cast Aluminium Construction
- Prismatic Toughened Glass
- Push Terminals for Effortless Install
- Built-in Junction Box