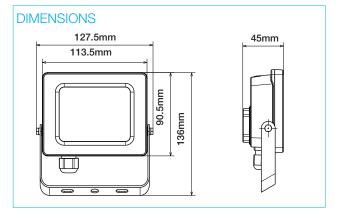

| Product Code          | AFL010/CCT          |
|-----------------------|---------------------|
| Rated Power           | I0W                 |
| Housing Colour        | Textured Black      |
| Operating Voltage     | 220-240V            |
| Frequency             | 50-60Hz             |
| CRI                   | >80                 |
| PF                    | >0.9                |
| Beam Angle            | 120°                |
| Lifetime to LM70      | <30,000 hr          |
| Operating Temperature | -25°C ~ +40°C       |
| SDCM                  | <6                  |
| Starting Time         | 0.5s                |
| Ingress Protection    | IP65                |
| LED Chip Type         | SMD2835             |
| Guarantee             | 2 years             |
| Lumens:               |                     |
| 3000K                 | ≤760Lm              |
| 4000K                 | ≤915Lm              |
| 6000K                 | ≤830Lm              |
| ССТ                   | 3000K /4000K /6000K |
| Switching Cycles      | ≤15,000             |
| Peak Intensity:       |                     |
| 3000K                 | 303cd               |
| 4000K                 | 364cd               |
| 6000K                 | 322cd               |
| Class                 | I                   |