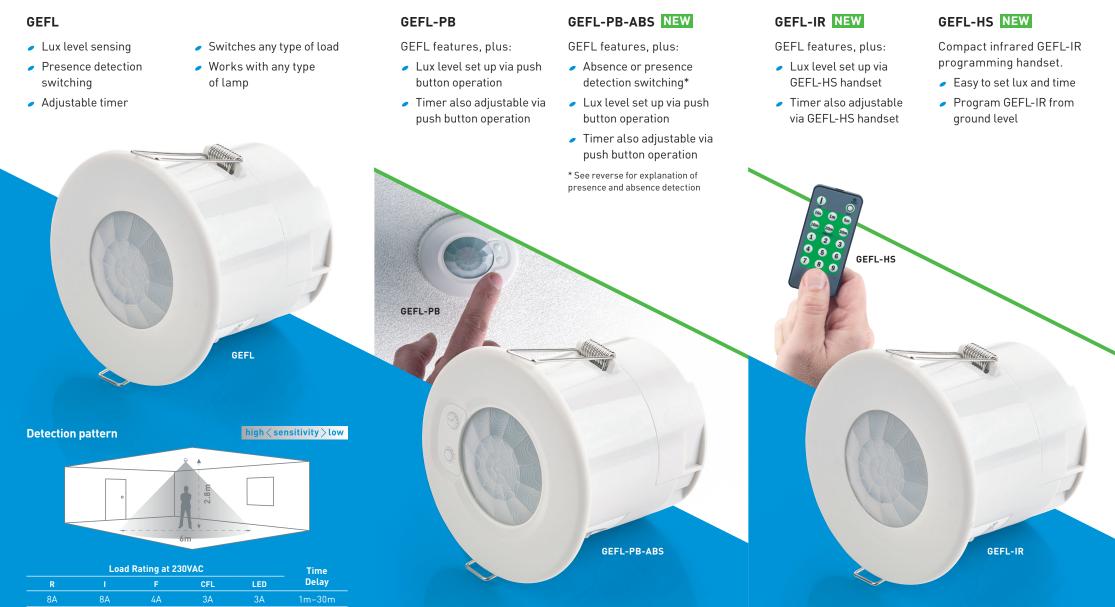

## GEFL – Our range of low profile, easy to install, flush mounted presence detectors

Contact us on 0333 900 0671 or to view our full range visit www.green-i.co.uk

R = Resistive I = Incandescent F = Fluorescent CFL = Compact Fluorescent Lamp