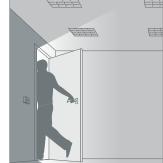

## Presence and absence explained

The choice between presence and absence detection for different spaces can make a big difference in user-friendliness and the amount of energy saved.

Presence Detection: Detectors will switch on lighting automatically when a person enters the room, and switch off lighting automatically when no movement is detected.

A brand of **Carand** 

**Absence Detection:** Upon entering the room the person switches on the light as normal, when no movement is detected the detector switches off the lighting automatically. Lights can also be switched off manually.