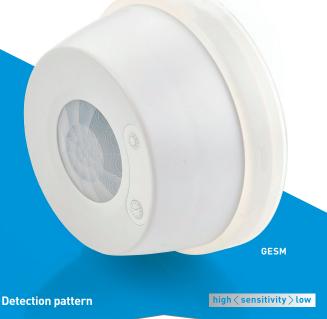

## GESM

## A surface mounted presence detector with easy push button set up, that provides auto on/auto off switching.

- IP54 Rating
- Lux level sensing
- Presence detection switching
- Knock outs for conduit/ side entry wiring
- Adjustable timer
- Switches any type of load
- Works with any type of lamp
- Set up via easy push button operation