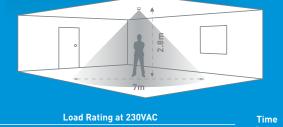

## GESM

## A surface mounted presence detector with easy push button set up, that provides auto on/auto off switching.

- IP54 Rating
- Lux level sensing
- Presence detection switching
- Knock outs for conduit/ side entry wiring
- Adjustable timer
- Switches any type of load
- Works with any type of lamp
- Set up via easy push button operation





Delay CFL LED

**R** = Resistive **I** = Incandescent **F** = Fluorescent **CFL** = Compact Fluorescent Lamp

## Presence and absence explained

The choice between presence and absence detection for different spaces can make a big difference in user-friendliness and the amount of energy saved.



Presence Detection: Detectors will switch on lighting automatically when a person enters the room, and switch off lighting automatically when no movement is detected.





A brand of **Carand** 

**Absence Detection:** Upon entering the room the person switches on the light as normal, when no movement is detected the detector switches off the lighting automatically. Lights can also be switched off manually.

**CP** Electronics A business unit of Legrand Electric Limited **Brent Crescent** London