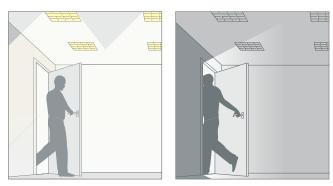

## Presence and absence explained

The choice between presence and absence detection for different spaces can make a big difference in user-friendliness and the amount of energy saved.

Presence Detection: Detectors will switch on lighting automatically when a person enters the room, and switch off lighting automatically when no movement is detected.

A brand of **Carand** 

**Absence Detection:** Upon entering the room the person switches on the light as normal, when no movement is detected the detector switches off the lighting automatically. Lights can also be switched off manually.