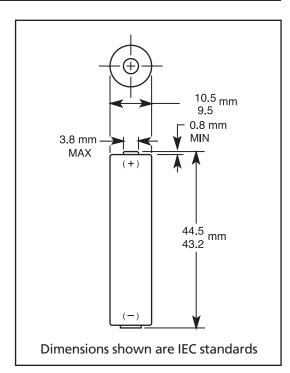

## **ID2400 Size:** AAA (LR03)

Alkaline-Manganese Dioxide Battery

| Professional Alkaline Battery |                                            |
|-------------------------------|--------------------------------------------|
| Nominal voltage               | 1.5 V                                      |
| Impedance                     | 250 m-ohm @ 1 kHz                          |
| Typical weight                | 11 g (0.4 oz)                              |
| Typical volume                | 3.5 cm <sup>3</sup> (0.2 in <sup>3</sup> ) |
| Terminals                     | Flat                                       |
| Storage temperature range     | 5°C to 30°C (41°F to 86°F)                 |
| Operating temperature range   | -20°C to 54°C (-4°F to 130°F)              |
| Designation                   | IEC: LR03                                  |